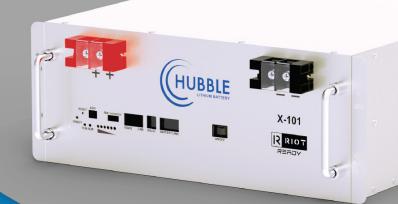

## 51V 5.5KW

- Low self discharge
- High cycle and service life
- 1C High performance lithium battery
- Heavy duty handles for easy handling
- Installs easily in a standard server rack
- Excellent high temperature performance
- Advanced BMS with current limiting function
- Compatible with most inverters and chargers
- High energy density and conversion efficiency
- Cloudlink integration ready for cloud monitoring
- Complete with integrated Battery Management System
- Built-in protection for over-charge, over-discharge & over-temperature
- CAN Bus, fully integrates and communicates with leading Inverter brands

## **TECHNICAL DATA**

| ITEM                                | SPECIFICATIONS                                                               |
|-------------------------------------|------------------------------------------------------------------------------|
| Model                               | Hubble X-101                                                                 |
| Rated Capacity (5HR)                | 110 Ah                                                                       |
| Nominal Voltage                     | 48 V                                                                         |
| Discharge Ending Voltage            | 42.0 V                                                                       |
| Equalized Charge Voltage            | 53.6 V                                                                       |
| Max. Charging Current               | 100 A                                                                        |
| Max. Continuous Discharging Current | 100 A                                                                        |
| Cell C Rating                       |                                                                              |
| Weight                              | Approx. 42 Kg                                                                |
| Configuration                       | 4 U                                                                          |
| Parallel                            | Parallel connection up to 15 packs with full communication                   |
| Dimensions (W x D x H)mm            | 442mm x 495mm x 177.5mm                                                      |
| Maximum DC Limits                   | 1x CAN-bus, 2x Battery Link ports                                            |
| Cells                               | New Li-ion Prismatic Cells                                                   |
| Design Life                         | +/- 15 years                                                                 |
| Cycle Life @ 1C                     | +/- 3 000 Cycles @ 100% DOD, Above 6000 cycles @ 50% DOD                     |
| Certification                       | CE, UN38.3, GBT31484-2015, GBT31485-2015, GBT31486-2015                      |
| Outer Package Material              | White bake lacquer steel case                                                |
| Operating Temperature               | Charging: 0 to +55°C   Discharging: -20 to +55°C   Storage: -20 to +55°C     |
| Protection                          | Electronic Circuit Breaker, BMS Voltage Protection, Under Voltage Protection |