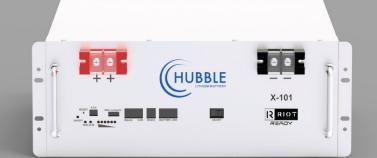

## 51V 5.5KW

- Low self discharge
- High cycle and service life
- 1C High performance lithium battery
- Heavy duty handles for easy handling
- Installs easily in a standard server rack
- Excellent high temperature performance
- Advanced BMS with current limiting function
- Compatible with most inverters and chargers
- High energy density and conversion efficiency
- Cloudlink integration ready for cloud monitoring
- Complete with integrated Battery Management System
- Built-in protection for over-charge, over-discharge & over-temperature
- CAN Bus, fully integrates and communicates with leading Inverter brands

## **TECHNICAL DATA**

| ITEM                                | SPECIFICATIONS                                                               |
|-------------------------------------|------------------------------------------------------------------------------|
| Model                               | Hubble X-101                                                                 |
| Rated Capacity (5HR)                | 110 Ah                                                                       |
| Nominal Voltage                     | 48 V                                                                         |
| Discharge Ending Voltage            | 42.0 V                                                                       |
| Equalized Charge Voltage            | 53.6 V                                                                       |
| Max. Charging Current               | 100 A                                                                        |
| Max. Continuous Discharging Current | 100 A                                                                        |
| Cell C Rating                       |                                                                              |
| Weight                              | Approx. 42 Kg                                                                |
| Configuration                       | 4 U                                                                          |
| Parallel                            | Parallel connection up to 15 packs with full communication                   |
| Dimensions (W x D x H)mm            | 442mm x 495mm x 177.5mm                                                      |
| Maximum DC Limits                   | 1x CAN-bus, 2x Battery Link ports                                            |
| Cells                               | New Li-ion Prismatic Cells                                                   |
| Design Life                         | +/- 15 years                                                                 |
| Cycle Life @ 1C                     | +/- 3 000 Cycles @ 100% DOD, Above 6000 cycles @ 50% DOD                     |
| Certification                       | CE, UN38.3, GBT31484-2015, GBT31485-2015, GBT31486-2015                      |
| Outer Package Material              | White bake lacquer steel case                                                |
| Operating Temperature               | Charging: 0 to +55°C   Discharging: -20 to +55°C   Storage: -20 to +55°C     |
| Protection                          | Electronic Circuit Breaker, BMS Voltage Protection, Under Voltage Protection |